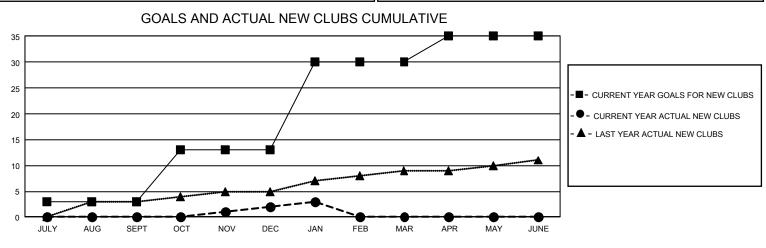

## GAT MONTHLY MEMBERSHIP PROGRESS REPORT

GMT Constitutional Area 1, Group F

REPORT DOES NOT INCLUDE CLUBS IN UNDISTRICTED AREAS.

| Clubs                 |               |           |               | Members               |                         |                         |                                                    |
|-----------------------|---------------|-----------|---------------|-----------------------|-------------------------|-------------------------|----------------------------------------------------|
| RESULTS FOR 2023-2024 |               |           |               | RESULTS FOR 2023-2024 |                         |                         |                                                    |
| QUARTER               | NEW CLUB GOAL | NEW CLUBS | DROPPED CLUBS |                       | MBER GROWTH NET<br>GOAL | MEMBER GROWTH<br>ACTUAL | DROPPED MEMBERS<br>ACTUAL (including<br>transfers) |
| JULY/AUG/SEPT         | 9             | 0         | 7             | JULY/AUG/SEPT         | 431                     | 869                     | 1,036                                              |
| OCT/NOV/DEC           | 30            | 2         | 16            | OCT/NOV/DEC           | 487                     | 987                     | 1,276                                              |
| JAN/FEB/MAR           | 51            | 1         | 2             | JAN/FEB/MAR           | 623                     | 369                     | 278                                                |
| APR/MAY/JUNE          | 15            | 0         | 0             | APR/MAY/JUNE          | 475                     | 0                       | 0                                                  |