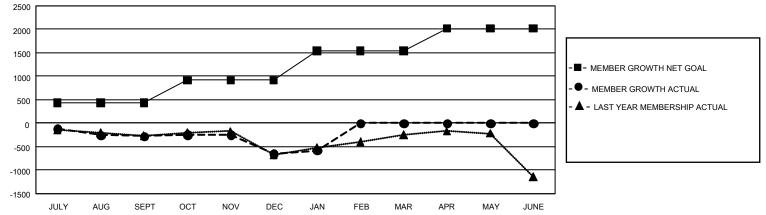

## GAT MONTHLY MEMBERSHIP PROGRESS REPORT

GMT Constitutional Area 1, Group F

REPORT DOES NOT INCLUDE CLUBS IN UNDISTRICTED AREAS.

| Clubs                 |               |           |               | Members               |                         |                         |                                                    |
|-----------------------|---------------|-----------|---------------|-----------------------|-------------------------|-------------------------|----------------------------------------------------|
| RESULTS FOR 2023-2024 |               |           |               | RESULTS FOR 2023-2024 |                         |                         |                                                    |
| QUARTER               | NEW CLUB GOAL | NEW CLUBS | DROPPED CLUBS |                       | MBER GROWTH NET<br>GOAL | MEMBER GROWTH<br>ACTUAL | DROPPED MEMBERS<br>ACTUAL (including<br>transfers) |
| JULY/AUG/SEPT         | 9             | 0         | 7             | JULY/AUG/SEPT         | 431                     | 869                     | 1,036                                              |
| OCT/NOV/DEC           | 30            | 2         | 16            | OCT/NOV/DEC           | 487                     | 987                     | 1,276                                              |
| JAN/FEB/MAR           | 51            | 1         | 2             | JAN/FEB/MAR           | 623                     | 369                     | 278                                                |
| APR/MAY/JUNE          | 15            | 0         | 0             | APR/MAY/JUNE          | 475                     | 0                       | 0                                                  |